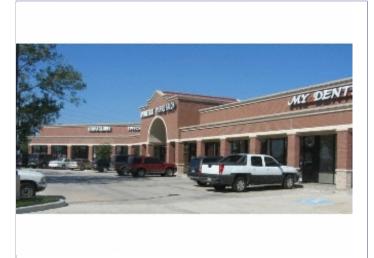

### **Property Description**

+/- 2000 SF Dental Office available at Oyster Creek Shopping Center. Space is built out and ready to open for busines. Center has great visablity on HWY 6, High Traffic Count, and surrounded by many residential development.